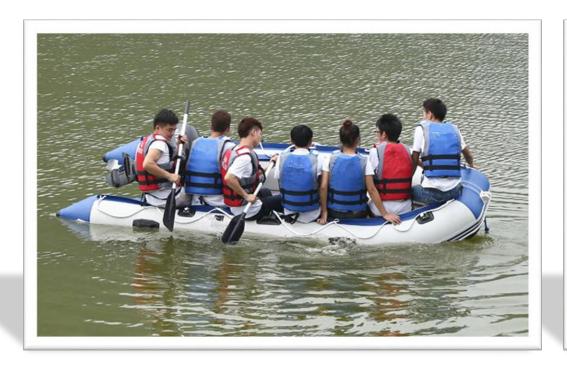

en boat is finished, we would keep boat inflated for at least 24 hours as third time testing. In addition, our quality inspector would inspect boat quality during all production period.







For every valve on boat, we would do testing. And use valve adaptor to tighten it and avoid any leaking.







We would use extra pvc to reinforce boat transom and use bolt to strengthen again.

For small parts, such as oar holder, oar locker and handles. We would use extra pvc for reinforcement.



Extra layer of rubber on bottom of boat tube









Reinforced soft handle and towing D-rings







We use top quality aluminum floor for our foldable inflatable boat. Aluminum floor and edging have smooth finish



Two types of boat tube shape







We do water testing for every of our boat model.