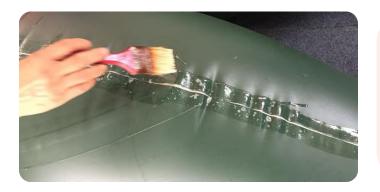

# Inflatable Boat

we use 5550 glue imported from South Korea. Glue and curing agent are mixed strictly according to the rate of 18.75:1

We use top1 PVC material of SIJIAtex brand from China and HEYtex from Germany. For hypalon fabric, we use Taiwan hypalon and Orca hypalon.