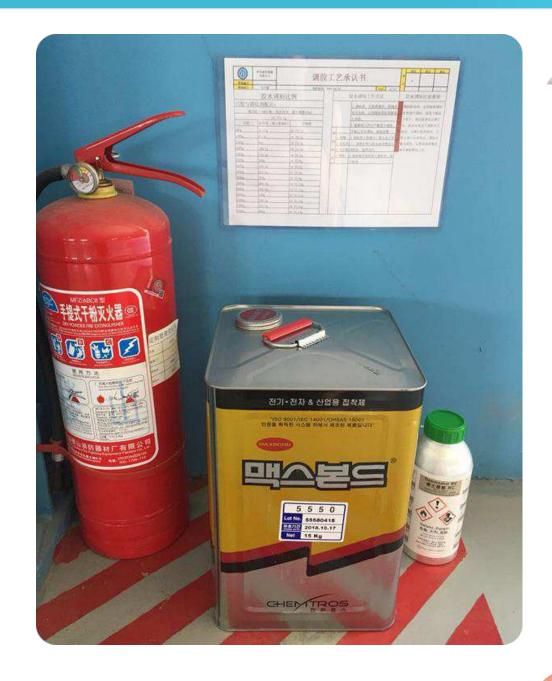

# Inflatable Boat

we use 5550 glue imported from South Korea. Glue and curing agent are mixed strictly according to the rate of 18.75:1

We use top1 PVC material of SIJIAtex brand from China and HEYtex from Germany. For hypalon fabric, we use Taiwan hypalon and Orca hypalon.