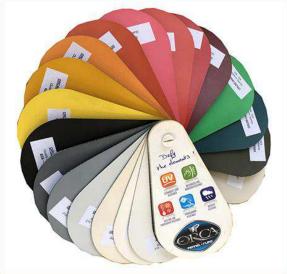

# Inflatable Boat

we use 5550 glue imported from South Korea. Glue and curing agent are mixed strictly according to the rate of 18.75:1

We use top1 PVC material of SIJIAtex brand from China and HEYtex from Germany. For hypalon fabric, we use Taiwan hypalon and Orca hypalon.