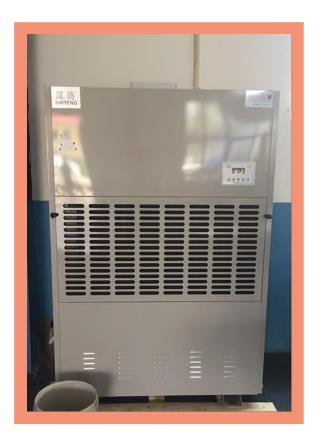

In our workshop, we have air conditioner and dehumidifier to adjust temperature and humidity.

We use cutting machine for fabric cutting.

We use thermal welding machine for tube connecting.

When the tube is finished. We would use soap suds to test if any air leaking.