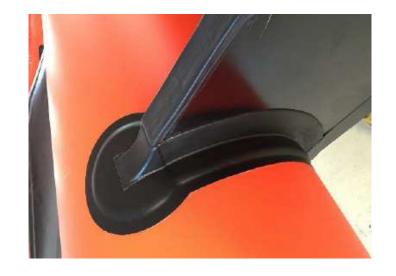

For every valve on boat, we would do testing. And use valve adaptor to tighten it and avoid any leaking.

We would use extra pvc to reinforce boat transom and use bolt to strengthen again.

For small parts, such as oar holder, oar locker and handles. We would use extra pvc for reinforcement.