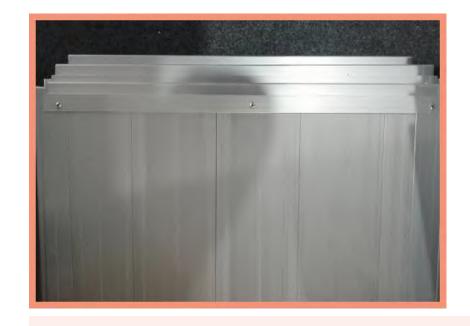

Extra layer of rubber on bottom of boat tube

Reinforced soft handle and towing D-rings

We use top quality aluminum floor for our foldable inflatable boat. Aluminum floor and edging have smooth finish

Two types of boat tube shape