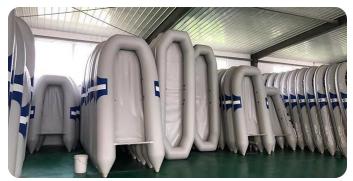

Extra layer of rubber on bottom of boat tube

Reinforced soft handle and towing D-rings

We use top quality aluminum floor for our foldable inflatable boat. Aluminum floor and edging have smooth finish

Two types of boat tube shape