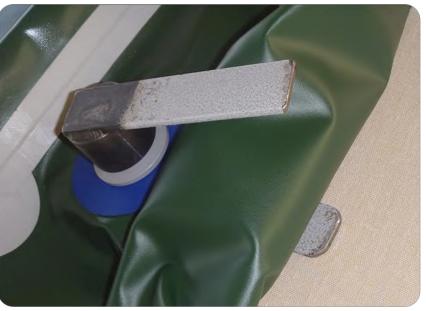

For every valve on boat, we would do testing. And use valve adaptor to tighten it and avoid any leaking.

We would use extra pvc to reinforce boat transom and use bolt to strengthen again.

For small parts, such as oar holder, oar locker and handles. We would use extra pvc for reinforcement.