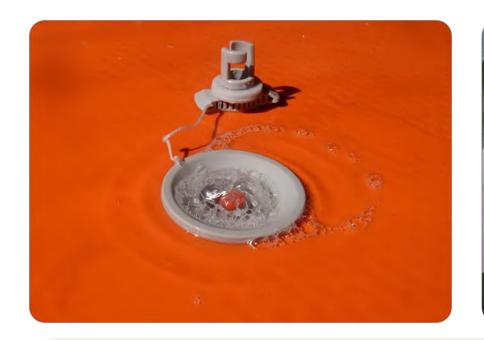

In our workshop, we have air conditioner and dehumidifier to adjust temperature and humidity.

We use cutting machine for fabric cutting.

We use thermal welding machine for tube connecting.

When the tube is finished. We would use soap suds to test if any air leaking.

After first time testing by soap suds, we would keep boats inflated for at least 36 hours as second time air testing.

When boat is finished, we would keep boat inflated for at least 24 hours as third time testing. In addition, our quality inspector would inspect boat quality during all production period.