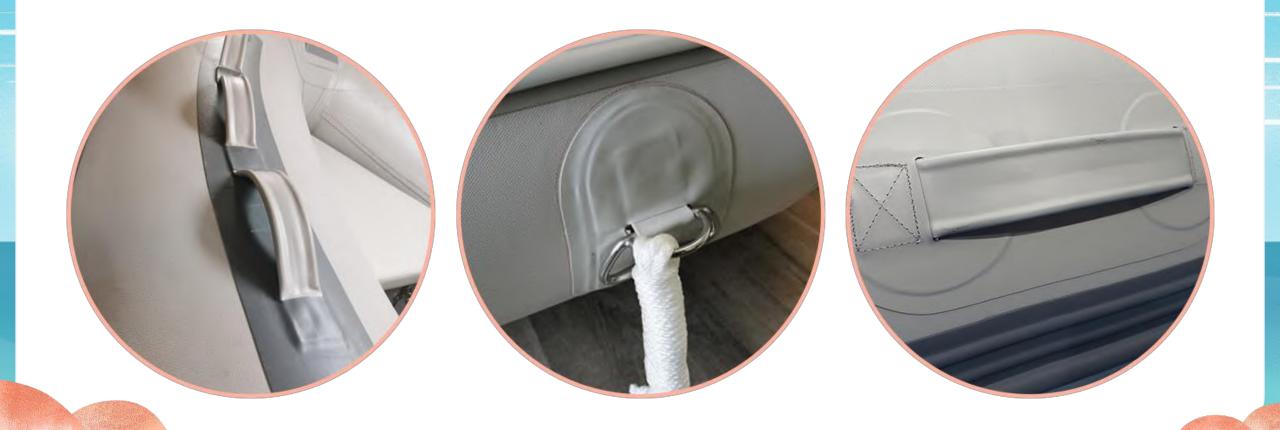

For every valve on boat, we would do testing. And use valve adaptor to tighten it and avoid any leaking.

We would use extra pvc to reinforce boat transom and use bolt to strengthen again.

For small parts, such as oar holder, oar locker and handles. We would use extra pvc for reinforcement.

Extra layer of rubber on bottom of boat tube

Reinforced soft handle and towing D-rings

We use top quality aluminum floor for our foldable inflatable boat. Aluminum floor and edging have smooth finish

Two types of boat tube shape