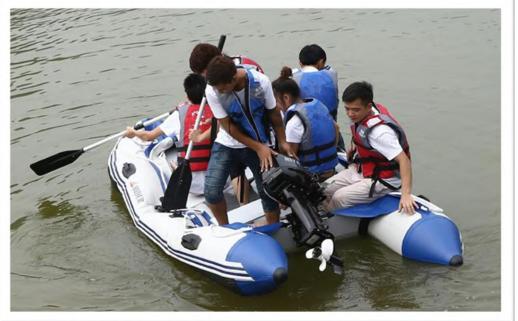

boat is finished, we would keep boat inflated for at least 24 hours as third time testing. In addition, our quality inspector would inspect boat quality during all production period.







For every valve on boat, we would do testing. And use valve adaptor to tighten it and avoid any leaking.







We would use extra pvc to reinforce boat transom and use bolt to strengthen again.

For small parts, such as oar holder, oar locker and handles. We would use extra pvc for reinforcement.



Extra layer of rubber on bottom of boat tube









Reinforced soft handle and towing D-rings







We use top quality aluminum floor for our foldable inflatable boat. Aluminum floor and edging have smooth finish



Two types of boat tube shape







We do water testing for every of our boat model.