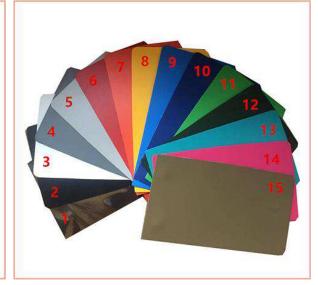

# Inflatable Boat

we use 5550 glue imported from South Korea. Glue and curing agent are mixed strictly according to the rate of 18.75:1

We use top1 PVC material of SIJIAtex brand from China and HEYtex from Germany. For hypalon fabric, we use Taiwan hypalon and Orca hypalon.