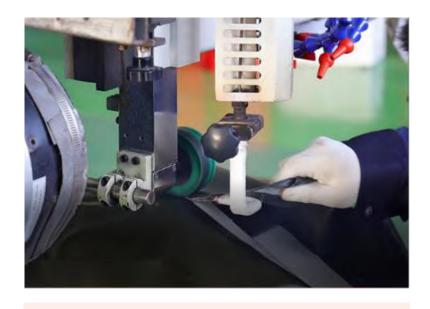

In our workshop, we have air conditioner and dehumidifier to adjust temperature and humidity.

We use cutting machine for fabric cutting.

We use thermal welding machine for tube connecting.

When the tube is finished. We would use soap suds to test if any air leaking.