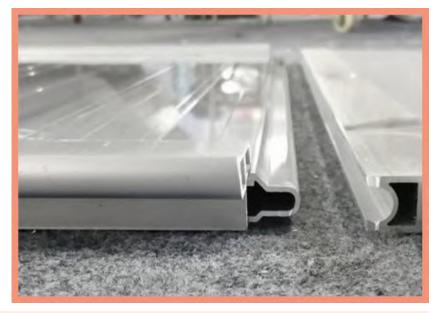

Extra layer of rubber on bottom of boat tube

Reinforced soft handle and towing D-rings

We use top quality aluminum floor for our foldable inflatable boat. Aluminum floor and edging have smooth finish

Two types of boat tube shape