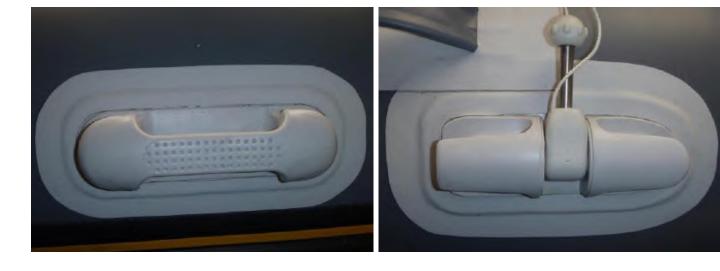

For every valve on boat, we would do testing. And use valve adaptor to tighten it and avoid any leaking.

We would use extra pvc to reinforce boat transom and use bolt to strengthen again.

For small parts, such as oar holder, oar locker and handles. We would use extra pvc for reinforcement.