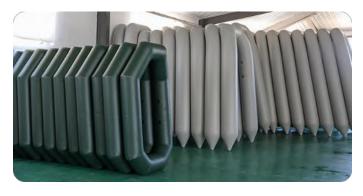

Extra layer of rubber on bottom of boat tube

Reinforced soft handle and towing D-rings

We use top quality aluminum floor for our foldable inflatable boat. Aluminum floor and edging have smooth finish

Two types of boat tube shape