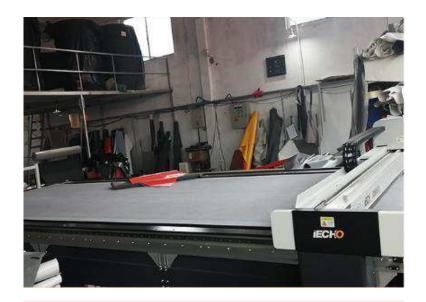

In our workshop, we have air conditioner and dehumidifier to adjust temperature and humidity.

We use cutting machine for fabric cutting.

We use thermal welding machine for tube connecting.

When the tube is finished. We would use soap suds to test if any air leaking.