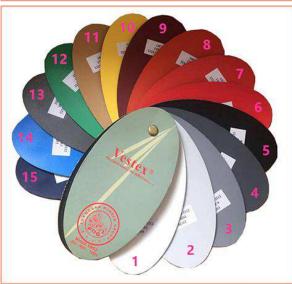

# Inflatable Boat

we use 5550 glue imported from South Korea. Glue and curing agent are mixed strictly according to the rate of 18.75:1

We use top1 PVC material of SIJIAtex brand from China and HEYtex from Germany. For hypalon fabric, we use Taiwan hypalon and Orca hypalon.