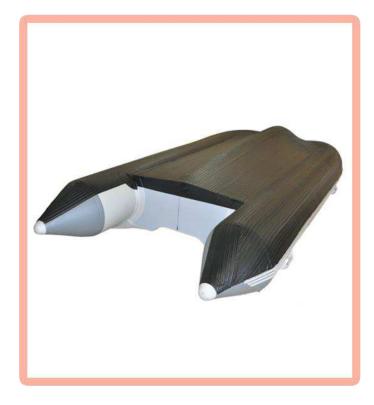

Extra layer of rubber on bottom of boat tube

Reinforced soft handle and towing D-rings

We use top quality aluminum floor for our foldable inflatable boat. Aluminum floor and edging have smooth finish

Two types of boat tube shape